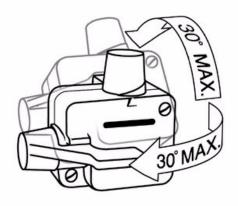

## COMBINATION OF BOTH ABOVE

NOTE: NEVER INSTALL CONTROLLER ROTATED TO THE FRONT OF THE VERTICAL OR HORIZONTAL PLANE.

In other words, never mount the controller at any angle down toward the floorboard, or at any angle toward the right (passenger side).