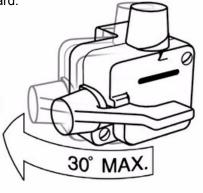

## 30° BEHIND HORIZONTAL PLANE

In other words, the controller can be placed at up to a 30° angle toward the left (driver side), but cannot be pointed at any angle to the right (passenger side).