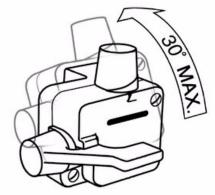

## 30° BEHIND VERTICAL PLANE

In other words, the controller can be placed at up to a 30° angle up toward the roof, but cannot be pointed at any angle down toward the floorboard.

**END VIEW** 