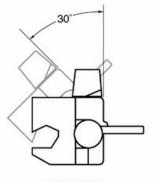

## 30° BEHIND VERTICAL PLANE

In other words, the controller can be placed at up to a 30° angle up toward the roof, but cannot be pointed at any angle down toward the floorboard.

**END VIEW** 