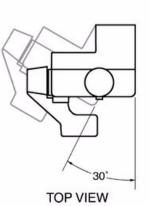

## 30° BEHIND HORIZONTAL PLANE

In other words, the controller can be placed at up to a 30° angle toward the left (driver side), but cannot be pointed at any angle to the right (passenger side).